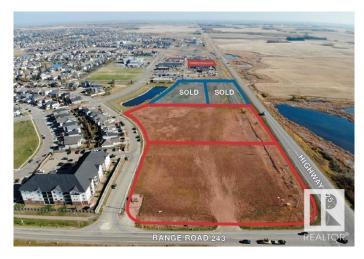

## \$1,268,750

0 Bedroom, 0.00 Bathroom, Land Commercial on 0.00 Acres

Montrose Business Centre, Beaumont, AB

DIRECT EXPOSURE TO HIGHWAY 625 TRAFFIC! Rare opportunity to purchase a 1.75 acre Commercial zoned parcel in the rapidly growing municipality of Beaumont. Located in South Beaumont on 29 Avenue between Esso and Fountain Tire with direct exposure to the highway. Commercial District (C) zoning allows for a wide range of potential uses including retail & service, office, restaurant/ cafe and much more. Municipal services brought to property line. Ready for immediate development.