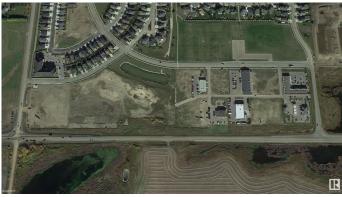

## \$1,268,750

0 Bedroom, 0.00 Bathroom, Land Commercial on 0.00 Acres

Montrose Business Centre, Beaumont, AB

DIRECT EXPOSURE TO HIGHWAY 625 TRAFFIC! Rare opportunity to purchase a 1.75 acre Commercial zoned parcel in the rapidly growing municipality of Beaumont. Located in South Beaumont on 29 Avenue between Esso and Fountain Tire with direct exposure to the highway. Commercial District (C) zoning allows for a wide range of potential uses including retail & service, office, restaurant/ cafe and much more. Municipal services brought to property line. Ready for immediate development.