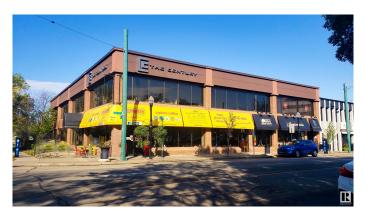

### \$4,195,000

0 Bedroom, 0.00 Bathroom, Retail on 0.00 Acres

Westmount, Edmonton, AB

The Century Building on 124th is a unique multi-tenant investment prominently located on the NW corner of 124th Street and 103rd Avenue. The centre has a complimentary mix of retail and professional offices tenancies. The property provides an excellent opportunity for a portion of the asset to be occupied by a medical, professional or retail owner user. Rare opportunity for investors and/or professional & retail users to occupy and secure a high profile income producing asset. Staggered lease terms with community driven tenant mix and built in rent escalations. Marquee corner site offering high foot traffic and exposure to 124th Street. Five minute drive to downtown Edmonton and ideally situated along the vibrant 124th Street. Close to numerous restaurants, cafes and amenities. Secure 36 stall underground heated parkade. Professionally managed property by Canderel.