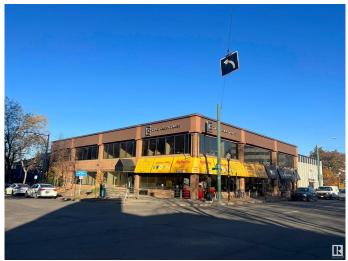

### \$4,195,000

0 Bedroom, 0.00 Bathroom, Retail on 0.00 Acres

Westmount, Edmonton, AB

The Century Building on 124th is a unique multi-tenant investment prominently located on the NW corner of 124th Street and 103rd Avenue. The centre has a complimentary mix of retail and professional offices tenancies. The property provides an excellent opportunity for a portion of the asset to be occupied by a medical, professional or retail owner user. Rare opportunity for investors and/or professional & retail users to occupy and secure a high profile income producing asset. Staggered lease terms with community driven tenant mix and built in rent escalations. Marquee corner site offering high foot traffic and exposure to 124th Street. Five minute drive to downtown Edmonton and ideally situated along the vibrant 124th Street. Close to numerous restaurants, cafes and amenities. Secure 36 stall underground heated parkade. Professionally managed property by Canderel.