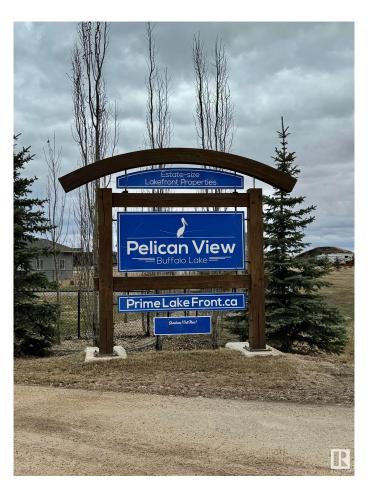

### \$134,990

0 Bedroom, 0.00 Bathroom, Rural on 0.26 Acres

Pelican View Estates, Rural Camrose County, AB

Escape to the Pelican View Estates and build your dream home. Live full time or spend the summers steps away from the North shore of Buffalo Lake. This lot backs onto a storm pond. Architectural controls keep the style and quality of the homes to a standard you will love. The Estates hold many stunning residential homes, walking trails, sandy beaches and the town of Bashaw 10 minutes away. Located 2.5 hours from Calgary, 1 hour from Red Deer and only 2 hours from Edmonton - right in central Alberta! Start living life at the lake today! \*Purchase price + GST is applicable. Condo fees are for the operational costs of the communal water and sanitation system.

# **Community Information**

Address 160 Lakeshore Close

Area Rural Camrose County

Subdivision Pelican View Estates

City Rural Camrose County

County ALBERTA

Province AB

Postal Code T0B 0H3