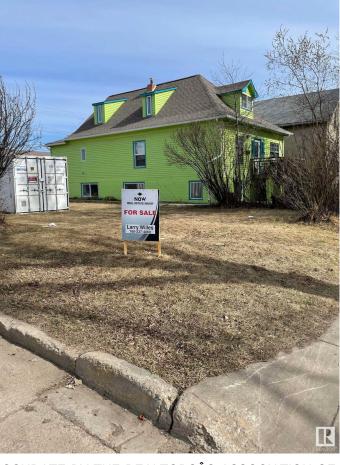

#### \$188,000

0 Bedroom, 0.00 Bathroom, Land Commercial on 0.00 Acres

Boyle Street, Edmonton, AB

VACANT LOT. 10.1M X 37.2M OR 33 ft x 122 ft. or 4,026 sq. ft. Central location; close to all amenities City Centre has to offer. Close to residential Highrise buildings. THIS IS A CORNER LOT; AS THE LOT 9352 IS PART OF THE CITY OF EDMONTON ROADWAY FOR THEIR SHOPS. Walking distance to River Valley and trials; also to City Centre which includes Roger Place, Ice District.