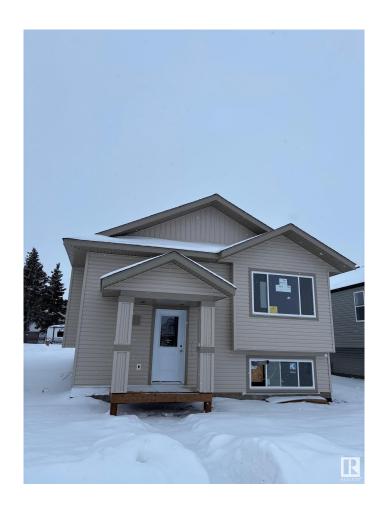

## \$399,900

3 Bedroom, 2.00 Bathroom, 1,189 sqft Single Family on 0.00 Acres

Camrose, Camrose, AB

This 1189 sf bilevel in the midst of construction on one of the last lots in this area. Separate entrance to the basement, making it possible development an inlaw suite. Large back yard is ready for an oversized 2 car garage. Close to schools and shopping. Why buy used when you can own a new house, with a new furnace, water on demand, new windows, upgraded insulation and more and all covered with a New Home Warranty.

## **Essential Information**

MLS® # E4383730 Price \$399,900

Bedrooms 3 Bathrooms 2.00

Full Baths 2

Square Footage 1,189 Acres 0.00 Year Built 2024

Type Single Family

Sub-Type Detached Single Family

Style Bi-Level Status Active