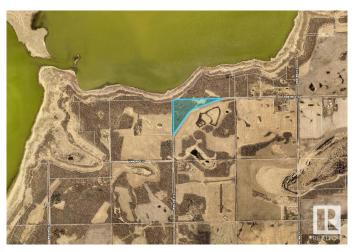

### \$369,000

0 Bedroom, 0.00 Bathroom, Rural on 23.70 Acres

None, Rural Strathcona County, AB

For the ultimate in country living, this very private, treed parcel backing onto South Cooking Lake should not be missed! With the perfect building spot, this is your opportunity to build your dream home on a gorgeous 23 acres. Do not wait!

# **Community Information**

Address Rr 212 & Twp Rd 513a

Area Rural Strathcona County

Subdivision None

City Rural Strathcona County

County ALBERTA

Province AB

Postal Code T8G 1G1

#### **Exterior**

Exterior Features Backs Onto Lake, Private Setting, Treed Lot