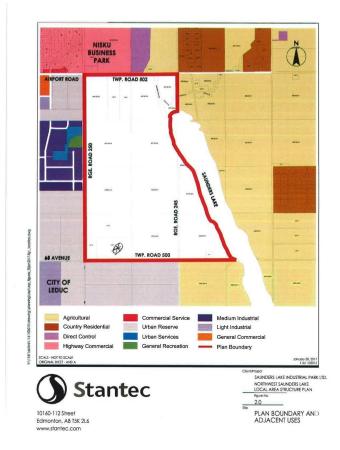

## \$3,890,000

0 Bedroom, 0.00 Bathroom, Rural on 59.80 Acres

None, Rural Leduc County, AB

APP 59.8 ACRES(MORE OR LESS).LOCATED ON 65 AVE BETWEEN RR 245 AND 250.PARCEL IS LOCATED IN LEDUC COUNTY AND HAS A GREAT POTENTIAL IN SAUNDERS LAKE AREA STRUCTURE PLAN.FUTURE PROPOSED ZONING IS MEDIUM INDUSTRIAL.