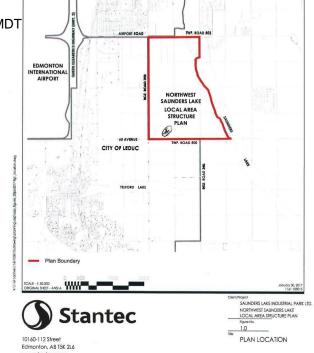

## \$3,890,000

0 Bedroom, 0.00 Bathroom, Rural on 59.80 Acres

None, Rural Leduc County, AB

APP 59.8 ACRES(MORE OR LESS).LOCATED ON 65 AVE BETWEEN RR 245 AND 250.PARCEL IS LOCATED IN LEDUC COUNTY AND HAS A GREAT POTENTIAL IN SAUNDERS LAKE AREA STRUCTURE PLAN.FUTURE PROPOSED ZONING IS MEDIUM INDUSTRIAL.

# **Community Information**

Address

65 Ave Rr 245&250

Area

**Rural Leduc County** 

Subdivision

None

City