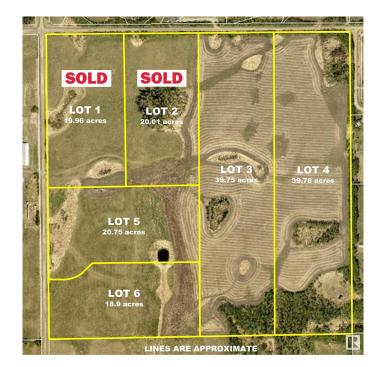

# \$379,900 - Rr 212 & Twp Rd 534, Rural Strathcona County

MLS® #E4396568

#### \$379,900

0 Bedroom, 0.00 Bathroom, Rural on 18.90 Acres

None, Rural Strathcona County, AB

Located 10 minutes from town and minutes to Ardrossan schools, this 18.9 acre parcel offers a wonderful build site and a great place to build your new country home. Post and rail fencing is installed along frontage of lots.

#### **Essential Information**

| MLS® #    | E4396568        |
|-----------|-----------------|
| Price     | \$379,900       |
| Bathrooms | 0.00            |
| Acres     | 18.90           |
| Туре      | Rural           |
| Sub-Type  | Vacant Lot/Land |
| Status    | Active          |

#### **Community Information**

| Address     | Rr 212 & Twp Rd 534     |
|-------------|-------------------------|
| Area        | Rural Strathcona County |
| Subdivision | None                    |
| City        | Rural Strathcona County |
| County      | ALBERTA                 |
| Province    | AB                      |
| Postal Code | T8E 2C8                 |