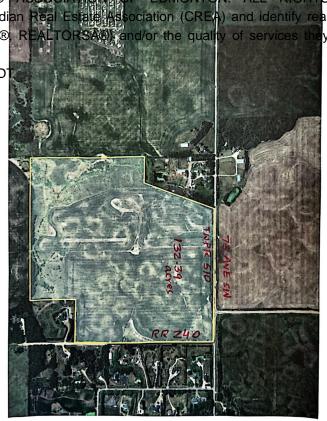

## \$3,958,461

0 Bedroom, 0.00 Bathroom, Rural on 132.39 Acres

None, Rural Leduc County, AB

132.39 acres, more or less, located on TWPR 510 Between RR 241 & 240 in Leduc County. It is extremely well located excellent piece of land just steps east of city of Beaumont, on SW Corner of TWPR 510 and RR 240. It is a great holding property for future developments situated only two minutes east of Beaumont's Colonial golf course and only five minutes to Eagle Rock Golf course on RR 234 & TWPR 510. Easy Access to city of Beaumont, City of Edmonton south side, South Edmonton shopping establishments, 15 minutes to Edmonton International Airport and Nisku and city of Leduc Industrial Business parks. It is Certainly a great investment for future developments.