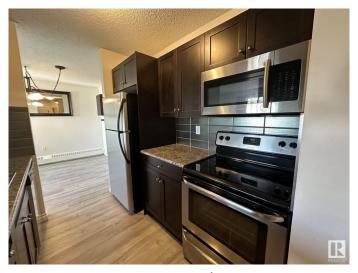

#### \$229,000

2 Bedroom, 2.00 Bathroom, 936 sqft Condo / Townhouse on 0.00 Acres

Queen Mary Park, Edmonton, AB

RENOVATED AND MOVE IN READY AMAZING SPACE OVER LOOKING THE INNER COURTYARD AND IN THE HEART OF THE BREWERY DISTRICT!!! FABULOUS TOP FLOOR CORNER UNIT in "THE POINTE II"! This is an impressive quality renovated & spacious 2 bedroom 2 bathroom top floor QUIET corner unit that has large sized living areas. The space features plank flooring, lots of closet and storage space, bedrooms that will fit queen and king beds, in suite laundry, beautiful kitchen with stainless appliances and a serving window with an eating bar, spacious living room with a large deck and a large dinning area. The 2 bedrooms are at opposite ends of the suite so great for privacy. An impressive and a must see apartment!

### Interior

Interior Features ensuite bathroom

Appliances Dishwasher-Built-In, Dryer, Hood Fan, Refrigerator, Stove-Electric,

Washer

Heating Baseboard, Natural Gas, Water