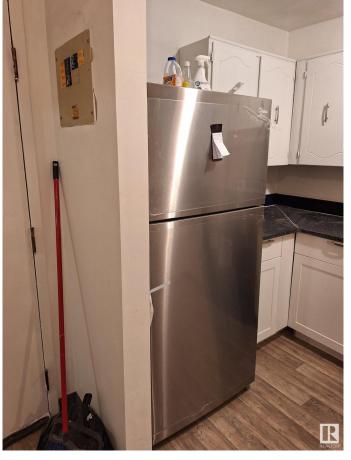

#### \$89,500

1 Bedroom, 1.00 Bathroom, 667 sqft Condo / Townhouse on 0.00 Acres

Fraser, Edmonton, AB

This beautiful 1 BED/1 BATH+DEN is fully renovated. New appliances, new flooring, new bathroom, new paint. The unit is turn key and very well maintained. The primary Bedroom is spacious. The den offers perfect space for a home office or storage. The private patio is a great place for your summer BBQing. Quiet, Friendly Community close to shopping, schools, walking distance to Transit & quick access to Anthony Henday.

#### Interior

| Appliances   | Dishwasher-Built-In, Refrigerator, Stove-Electric |
|--------------|---------------------------------------------------|
| Heating      | Forced Air-1, Natural Gas                         |
| # of Stories | 4                                                 |
| Stories      | 1                                                 |
| Has Basement | Yes                                               |
| Basement     | None, No Basement                                 |
|              |                                                   |