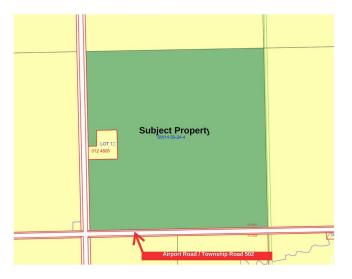

#### \$3,213,000

0 Bedroom, 0.00 Bathroom, Rural on 153.00 Acres

Valleyview (Leduc), Rural Leduc County, AB

Explore 153 acres of prime land strategically situated just minutes from Edmonton, Edmonton International Airport, Beaumont, and Leduc. This property features a 1,000 sq. ft. residence equipped with a new hot water tank and furnace, currently earning \$1,700 per month from a reliable, long-term tenant who is interested in staying. The property also includes a profitable farming lease and approximately 5 acres of wooded area, ideal for hunting. Don't miss this exceptional investment opportunity!

## **Community Information**

| Address     | 50214 Highway 814  |
|-------------|--------------------|
| Area        | Rural Leduc County |
| Subdivision | Valleyview (Leduc) |

| City<br>County          | Rural Leduc County<br>ALBERTA     |
|-------------------------|-----------------------------------|
| Province<br>Postal Code | АВ<br>Т4Х 0КЗ                     |
| Interior                |                                   |
| Heating                 | Forced Air-1                      |
| Exterior                |                                   |
| Exterior Features       | Airport Nearby, Corner Lot, Creek |