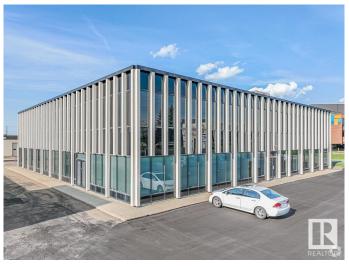

## \$0

0 Bedroom, 0.00 Bathroom, Office on 0.00 Acres

Mcintyre Industrial, Edmonton, AB

Beautiful Office Space, with living plants throughout the common areas. Situated on 51 ave this space is less than 10-minutes drive to Sherwood Park Freeway, Whitemud Drive, and Calgary Trail and Downtown Edmonton in less than a 20-minute drive. Prime office Space ground floor with demising options from 1,350 sq ft net up to 4,105 sq ft net.

#### **Exterior**

Exterior Concrete, Precast Construction Concrete, Precast