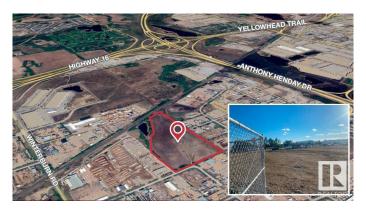

## **\$0 - 20710 111 Avenue, Edmonton**

MLS® #E4412709

## \$0

0 Bedroom, 0.00 Bathroom, Land Commercial on 0.00 Acres

Winterburn Industrial Area East, Edmonton, AB

Property entails several industrial lots with flexible sizes FOR LEASE. Lots sizes ranging from 1, 2, 2.3, 3, 4, 5, 6 and up to 10 Acres contiguous. All lots are compacted gravel/concrete, 6ft chain-link fence, and 3-phase power connection.

## **Community Information**

Address 20710 111 Avenue

Area Edmonton

Subdivision Winterburn Industrial Area Ea

City Edmonton
County ALBERTA

Province AB

Postal Code T5S 2G6