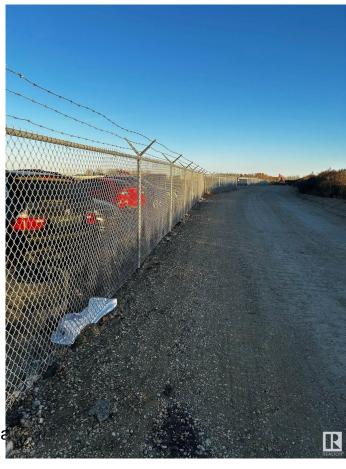

## \$0

0 Bedroom, 0.00 Bathroom, Land Commercial on 0.00 Acres

Winterburn Industrial Area East, Edmonton, AB

Property entails several industrial lots with flexible sizes FOR LEASE. Lots sizes ranging from 1, 2, 2.3, 3, 4, 5, 6 and up to 10 Acres contiguous. All lots are compacted gravel/concrete, 6ft chain-link fence, and 3-phase power connection.