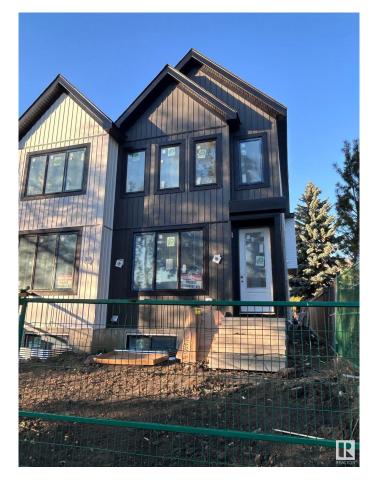

### \$729,900

6 Bedroom, 4.00 Bathroom, 1,571 sqft Single Family on 0.00 Acres

Parkallen (Edmonton), Edmonton, AB

Under Construction Half-Duplex offers 1570 Sq.Mt of living space, featuring 4 spacious bedrooms and 3 full bathrooms, including a bedroom and bath conveniently located on the main floor. The legal basement suite with 2 additional bedrooms and a separate bath provides an excellent investment opportunity. Double detached garage and a side entrance to the basement and located near all amenities and close to the University area, this home is ideal for families, students, or investors looking for a prime location. Currently under construction, with expected completion in Feb 2025.

Built in 2024

## **Exterior**

Exterior Wood, Vinyl

Exterior Features Public Transportation, Schools, Subdividable Lot, See Remarks

Roof Asphalt Shingles

Construction Wood, Vinyl

Foundation Concrete Perimeter