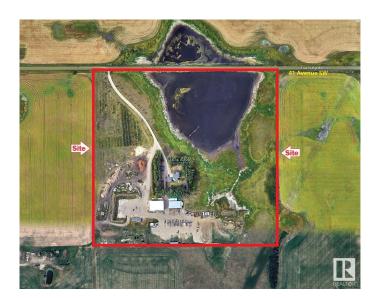

## \$4,000,000 - 8415 41 Avenue, Edmonton

MLS® #E4414733

**\$4,000,000** 0 Bedroom, 0.00 Bathroom, Land Commercial on 0.00 Acres

Edmonton South East, Edmonton, AB

Come and see it !!

## **Community Information**

| Address     | 8415 41 Avenue      |
|-------------|---------------------|
| Area        | Edmonton            |
| Subdivision | Edmonton South East |
| City        | Edmonton            |
| County      | ALBERTA             |
| Province    | AB                  |
| Postal Code | T6X 2T9             |