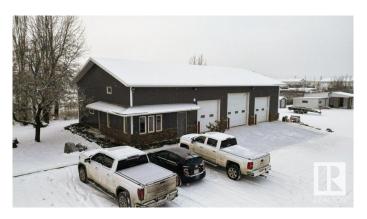

#### \$1,350,000

0 Bedroom, 0.00 Bathroom, Industrial on 0.00 Acres

Winterburn Industrial Area West, Edmonton, AB

2937 Sq ft Building on 1.28 acres in Winterburn. Additional 440 sq. ft. Mezzanine for addition offices or board room. 3 over head doors and additional storage buildings. Land is compacted gravel, fully fenced and gated. Great opportunity for trucking Companies, manufacturers and more.

## **Community Information**

Address 22904 110 Avenue

Area Edmonton

Subdivision Winterburn Industrial Area West

City Edmonton
County ALBERTA

Province AB

Postal Code T5S 0A7