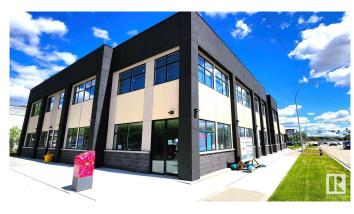

#### \$0

0 Bedroom, 0.00 Bathroom, Retail on 0.00 Acres

Prince Charles, Edmonton, AB

FOR LEASE: HIGH-TRAFFIC RETAIL SPACE â€" Discover the perfect location for your business with this 2,015 sq. ft. retail store featuring 118 Avenue frontage and digital signage for unbeatable visibility and advertising potential. Surrounded by thriving businesses like McDonald's, St. John Ambulance, a bustling daycare, and a popular Pizza & Donair shop, this space guarantees steady foot traffic and a loyal customer base. Designed for versatility, it's ideal for retail, service businesses, or community use, with ample rear and street parking ensuring seamless convenience for tenants and visitors alike. Strategically located just minutes from the vibrant 124 Street district, the rapidly growing Blatchford development, and downtown Edmonton, this space positions your business for success in a booming area. Opportunities like this are rare and highly sought afterâ€"secure your spot today and watch your business thrive!

Built in 2022

## **Exterior**

Exterior Concrete, Steel Frame
Construction Concrete, Steel Frame