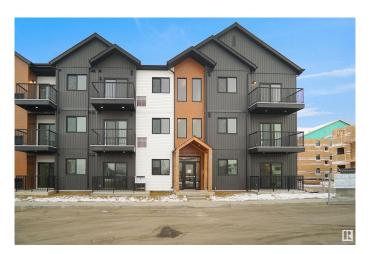

#### \$189,998

1 Bedroom, 1.00 Bathroom, 565 sqft Condo / Townhouse on 0.00 Acres

Secord, Edmonton, AB

Welcome to Nordic Village in Secord, where we master the art of Scandinavian design. This urban flat is StreetSide Developments "Lykke" model which has modern Nordic farmhouse architecture and energy efficient construction, our maintenance free townhomes & urban flats offer the amenities you need â€" without the big price tag. Here's what you can expect to find in this exciting new West Edmonton community. Modern finishes including quartz counters & vinyl plank flooring. Ample visitor parking, close to all amenities and much more. This unit includes a packaged terminal air conditioner and stainless steel appliances. This home is now move in ready!

#### **Essential Information**

MLS® # E4415294 Price \$189,998

Bedrooms 1

Bathrooms 1.00

Full Baths 1

Square Footage 565

Acres 0.00

Year Built 2024