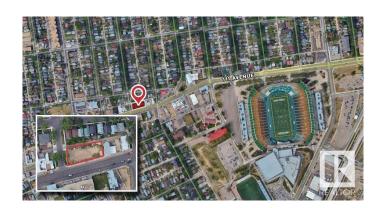

#### \$550,000

0 Bedroom, 0.00 Bathroom, Land Commercial on 0.00 Acres

Alberta Avenue, Edmonton, AB

Prime corner location with visibility from over 15,803 vehicles daily along 111 Avenue west of 93 Street (2023 City of Edmonton). Close to Commonwealth Stadium, Kingsway Mall, Royal Alexandra Hospital, and NAIT. Suitable for multifamily, mixed-use, daycare, or medical development.