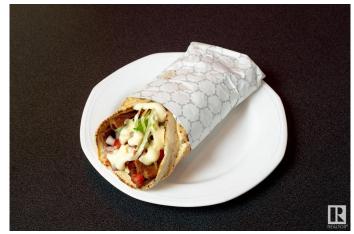

## \$399,900

0 Bedroom, 0.00 Bathroom, Business on 0.00 Acres

Ellerslie Industrial, Edmonton, AB

Exciting opportunity to own a well-established pizza and donair restaurant located in a prime location with excellent foot traffic. This fully equipped eatery offers a diverse menu of freshly made pizzas, flavorful donairs, and other customer favorites. High-visibility location in a busy shopping area with a steady stream of loyal customers. Modern kitchen equipment and a clean, inviting dining space. Perfect for an owner-operator or as a turnkey investment!