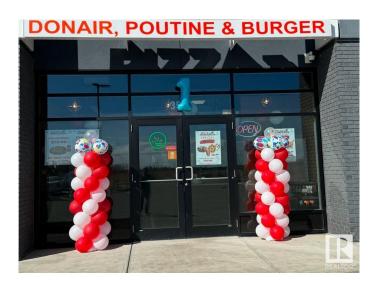

## \$399,900

0 Bedroom, 0.00 Bathroom, Business on 0.00 Acres

Ellerslie Industrial, Edmonton, AB

Exciting opportunity to own a well-established pizza and donair restaurant located in a prime location with excellent foot traffic. This fully equipped eatery offers a diverse menu of freshly made pizzas, flavorful donairs, and other customer favorites. High-visibility location in a busy shopping area with a steady stream of loyal customers. Modern kitchen equipment and a clean, inviting dining space. Perfect for an owner-operator or as a turnkey investment!