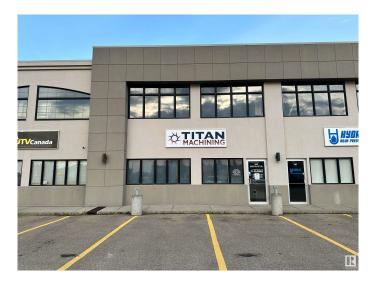

## \$799,000

0 Bedroom, 0.00 Bathroom, Industrial on 0.00 Acres

West Commercial (Leduc), Leduc, AB

High-Visibility Commercial Property with Prime Exposure located in Jubilee Business Center. This steel frame building features a reception area, two offices, and a mezzanine level with a convenient kitchenette, making it ideal for a range of professional and commercial endeavors. Total of 3824 square feet: 2882 square foot main floor with shared office area and warehouse bay. 942 square feet of finished mezzanine space. 10 Ton Crane Ready. LED lighting. 16' (w) X 18' (H) OH door, 26' high ceilings, 3 phase 600V power, radiant heat, floor drain, City water & sewer, natural gas, phone, internet, sprinkler system throughout, security system rough-in. 2 assigned, energized parking stalls with plenty of additional customer parking. Located in Leduc, this property benefits from proximity to major transportation routes and amenities, facilitating ease of access and connectivity. An ideal investment opportunity for businesses looking to establish or expand their presence in a vibrant and growing community.