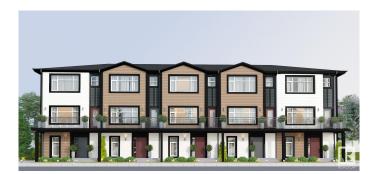

### \$8,900,000

0 Bedroom, 0.00 Bathroom, Multi-Family Commercial on 0.00 Acres

Chappelle Area, Edmonton, AB

MULTIFAMILY ALERT...... 2.91 Acre of Fully Serviced Land for 61 Townhomes. Medium Scale Residential Zone. Very well planed site with ample parking and small park located in middle. Open roadways between two Lanes of townhomes. Located in mature Community of Chappelle. Located close to 41 Ave SW. Fully serviced land is ready to start 61 townhomes. All units with Double Attached garage. Unit sizes starting from 1475 Sq ft to 1700 Sq ft. North side of this property is facing Chappelle Road and South side is backing onto Storm water pond. One 6-Plex is completed Framed, One 5-Plex is 90% Complete and One foundation poured for a 3-Plex. All the Plans and drawings and are ready to start construction anytime. Walking distance from all Amenities and 10 mins driving to Airport. DON'T MISS.....