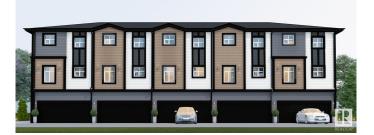

### \$8,900,000

0 Bedroom, 0.00 Bathroom, Multi-Family Commercial on 0.00 Acres

Chappelle Area, Edmonton, AB

MULTIFAMILY ALERT...... 2.91 Acre of Fully Serviced Land for 61 Townhomes. Medium Scale Residential Zone. Very well planed site with ample parking and small park located in middle. Open roadways between two Lanes of townhomes. Located in mature Community of Chappelle. Located close to 41 Ave SW. Fully serviced land is ready to start 61 townhomes. All units with Double Attached garage. Unit sizes starting from 1475 Sq ft to 1700 Sq ft. North side of this property is facing Chappelle Road and South side is backing onto Storm water pond. One 6-Plex is completed Framed, One 5-Plex is 90% Complete and One foundation poured for a 3-Plex. All the Plans and drawings and are ready to start construction anytime. Walking distance from all Amenities and 10 mins driving to Airport. DON'T MISS.....