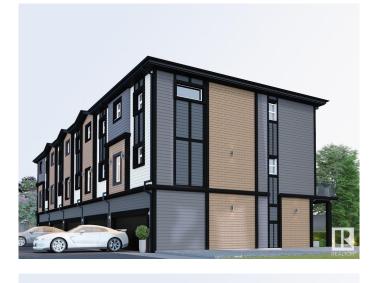

### \$8,900,000

0 Bedroom, 0.00 Bathroom, Multi-Family Commercial on 0.00 Acres

Chappelle Area, Edmonton, AB

MULTIFAMILY ALERT...... 2.91 Acre of Fully Serviced Land for 61 Townhomes. Medium Scale Residential Zone. Very well planed site with ample parking and small park located in middle. Open roadways between two Lanes of townhomes. Located in mature Community of Chappelle. Located close to 41 Ave SW. Fully serviced land is ready to start 61 townhomes. All units with Double Attached garage. Unit sizes starting from 1475 Sq ft to 1700 Sq ft. North side of this property is facing Chappelle Road and South side is backing onto Storm water pond. One 6-Plex is completed Framed, One 5-Plex is 90% Complete and One foundation poured for a 3-Plex. All the Plans and drawings and are ready to start construction anytime. Walking distance from all Amenities and 10 mins driving to Airport. DON'T MISS.....