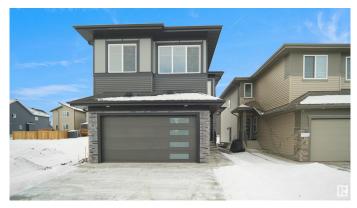

# \$689,800 - 16904 47 Street, Edmonton

MLS® #E4418115

#### \$689,800

5 Bedroom, 3.00 Bathroom, 2,208 sqft Single Family on 0.00 Acres

Cy Becker, Edmonton, AB

Welcome to the perfect family home that offers everything you need! This stunning home comes with an exceptional floorplan and features a MAIN FLOOR DEN that can also be used as a BEDROOM which is complimented by a FULL BATH ON THE MAIN FLOOR. Very generous sized living room with an open to above feature, perfectly situated dining area and the perfect dream kitchen. The kitchen includes tons of custom cabinetry, includes a SPICE KITCHEN, comes fully equipped with beautifully finished quartz countertops. The uppers level is where you will find 4 BEDROOMS, A BONUS ROOM and laundry room. The primary bedroom is an absolute dream with custom millwork features, includes a generous walk in closet and a stunning 5pc ensuite that includes a custom shower, soaker tub and HIS AND HER sinks. Not to forget this home also includes a SIDE SEPARATE ENTRANCE perfect for future suite development AND A DOUBLE ATTACHED GARAGE.