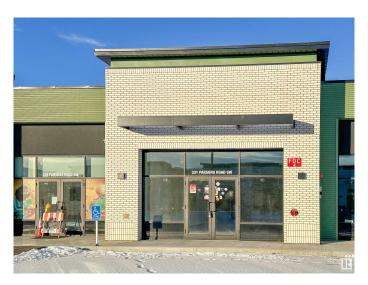

# \$624,000 - 331 Parsons Rd, Edmonton

MLS® #E4418276

#### \$624,000

0 Bedroom, 0.00 Bathroom, Retail on 0.00 Acres

Ellerslie Industrial, Edmonton, AB

This 1,248 SF unit is a versatile space suitable for retail, professional, health, or office use, with permitted uses that cater to a variety of business needs. Located in a brand-new commercial complex with high visibility on Parsons Road, the unit is available for sale or lease, offering flexibility for entrepreneurs and businesses. Enjoy prime access to Ellerslie Road, South Edmonton Common, and Anthony Henday Drive, along with ample parking and excellent signage opportunities. This is an exceptional opportunity to establish your business in a bustling, high-traffic location.

## **Essential Information**

 MLS® #
 E4418276

 Price
 \$624,000

 Bathrooms
 0.00

 Acres
 0.00

 Year Built
 2023

 Type
 Retail