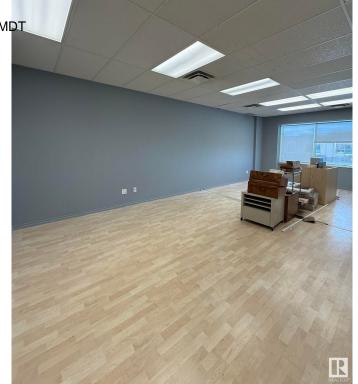

#### \$885,000

0 Bedroom, 0.00 Bathroom, Office on 0.00 Acres

Roper Industrial, Edmonton, AB

Prime commercial space available in South East Edmonton's "Bridge Water Business Park," ideally located on Roper Road between 75 St and 50 St, with easy access to Whitemud Freeway, public transit, and backing onto the scenic Mill Creek Ravine. This versatile property is zoned for multiple uses, including childcare, offices, schools, retail, and more. It features two floors with separate washrooms and kitchen areas on each level, ample parking, and excellent visibilityâ€"perfect for establishing or expanding your business in a highly accessible and desirable location.