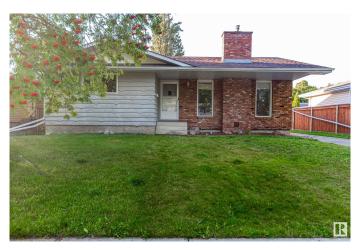

#### \$418,000

4 Bedroom, 2.50 Bathroom, 1,454 sqft Single Family on 0.00 Acres

Lacombe Park, St. Albert, AB

Located in a very desirable family neighbourhood in Lacombe Park. This home is within walking distance to schools and parks. Quick access to the Anthony Henday, shopping, public transportation and all the wonderful amenities St. Albert. It is complete with 4 large bedrooms, 2.5 baths, good sized living and dining rooms, huge kitchen, massive family room with a dry bar and a private backyard. The master comes with a 2-pcs ensuite. The large living room has a lovely brick faced gas fireplace. There is an oversized double garage, a large deck and fenced yard. Don't miss this.

#### **Exterior**

Exterior Wood, Brick

Exterior Features Fenced, Flat Site, Level Land, Park/Reserve, Playground Nearby, Public

Transportation, Schools, Shopping Nearby, See Remarks

Roof Asphalt Shingles

Construction Wood, Brick