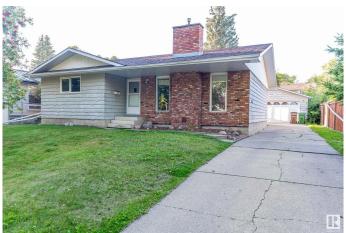

#### **Amenities**

Amenities Deck, Detectors Smoke, Fire Pit

Parking Double Garage Detached, Over Sized

#### \$418,000

4 Bedroom, 2.50 Bathroom, 1,454 sqft Single Family on 0.00 Acres

Lacombe Park, St. Albert, AB

Located in a very desirable family neighbourhood in Lacombe Park. This home is within walking distance to schools and parks. Quick access to the Anthony Henday, shopping, public transportation and all the wonderful amenities St. Albert. It is complete with 4 large bedrooms, 2.5 baths, good sized living and dining rooms, huge kitchen, massive family room with a dry bar and a private backyard. The master comes with a 2-pcs ensuite. The large living room has a lovely brick faced gas fireplace. There is an oversized double garage, a large deck and fenced yard. Don't miss this.