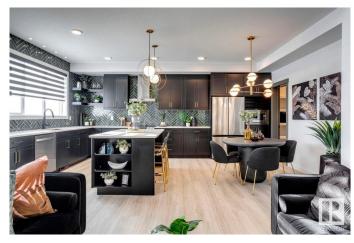

### \$680,434

3 Bedroom, 2.50 Bathroom, 2,085 sqft Single Family on 0.00 Acres

River's Edge, Edmonton, AB

Discover this stunning farmhouse-style home featuring an open-to-below great room with large windows that flood the space with natural light. The main floor includes a convenient bedroom, a 3-piece bathroom with a standing shower, and a mudroom. The modern kitchen boasts quartz counters, cabinets to the ceiling, a walkthrough pantry, undermount sinks, and an electric fireplace in the living area. MDF shelving is thoughtfully placed throughout, adding functionality and style. Enjoy the spacious 21x22 double garage, textured ceilings, and a private side entrance. This beautifully designed home is the perfect blend of elegance and practicality! Photos are representative.