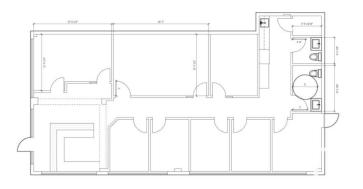

#### \$0

0 Bedroom, 0.00 Bathroom, Retail on 0.00 Acres

Willow Park\_LEDU, Leduc, AB

Prime high-traffic location in the heart of Leduc on 50th Street! This 1,774 sq. ft. space in a bustling strip mall is perfect for office, retail, or daycare use. Currently built out for office functionality, it features a reception area, boardroom, file room, 9 private offices, a kitchenette/coffee bar, 2 washrooms, and a secure outdoor storage area. The layout is flexible, with removable office walls to create larger spaces if needed. As a corner unit, it boasts excellent street exposure, abundant natural light from south-facing windows, and is ideal for prominent signage. The complex also offers ample parking for staff and clients.