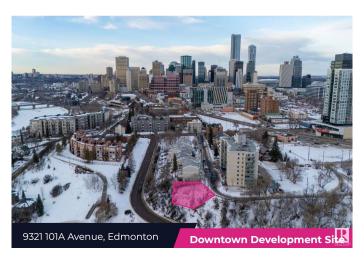

## \$450,000 - 9321 101a Avenue, Edmonton

MLS® #E4420140

## \$450,000

0 Bedroom, 0.00 Bathroom, Land Commercial on 0.00 Acres

Boyle Street, Edmonton, AB

Opportunity for mid-rise development with River Valley views! Steps from Dawson Park and Louise McKinney Riverfront Park, offering scenic trails and green space. Close to Downtown â€" Minutes away from Edmonton's core, providing easy access to business, shopping, dining, and entertainment. Well-connected by bus routes and a short distance to LRT stations for seamless citywide travel. Architectural and Structural Drawings & Geotechnical Slope Stabilization Design included with sale.