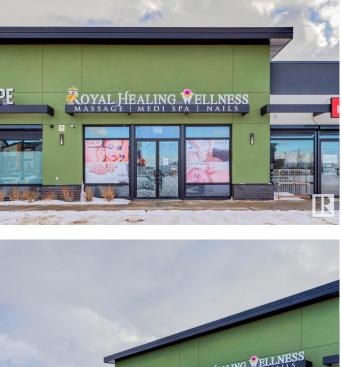

# \$104,000 - 3739 8 Avenue, Edmonton

MLS® #E4421145

#### \$104,000

0 Bedroom, 0.00 Bathroom, Retail on 0.00 Acres

Charlesworth, Edmonton, AB

Discover your next business venture with this Fully Built-out Wellness Salon & Spa 1525 sq.ft.ű (ASSET SALE)offering a luxurious blend of massage, pedicure, and manicure services. This impeccably designed space provides an unparalleled experience for clients and is ready for immediate operation by its new owner. Prime Location Situated in a high-traffic area with excellent visibility and ample parking, attracting a loyal clientele and walk-ins. Fully Equipped: premium massage tables, luxury pedicure chairs with built-in massage functionality, manicure stations, Stylish Design: Modern and chic interiors with soothing lighting, premium flooring, and comfortable seating to enhance the customer experience. Multiple Treatment Rooms: Private, soundproof rooms for massage therapy or other wellness treatments, ensuring maximum comfort and privacy. Average Household Income \$115,210.

## **Community Information**

| Address     | 3739 8 Avenue |
|-------------|---------------|
| Area        | Edmonton      |
| Subdivision | Charlesworth  |
| City        | Edmonton      |
| County      | ALBERTA       |
| Province    | AB            |
| Postal Code | T6X 2G6       |