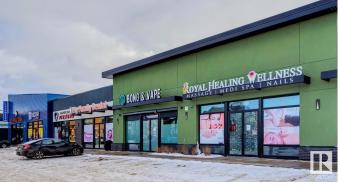

# \$104,000 - 3739 8 Avenue, Edmonton

MLS® #E4421145

#### \$104,000

0 Bedroom, 0.00 Bathroom, Retail on 0.00 Acres

Charlesworth, Edmonton, AB

Discover your next business venture with this Fully Built-out Wellness Salon & Spa 1525 sq.ft.ű (ASSET SALE)offering a luxurious blend of massage, pedicure, and manicure services. This impeccably designed space provides an unparalleled experience for clients and is ready for immediate operation by its new owner. Prime Location Situated in a high-traffic area with excellent visibility and ample parking, attracting a loyal clientele and walk-ins. Fully Equipped: premium massage tables, luxury pedicure chairs with built-in massage functionality, manicure stations, Stylish Design: Modern and chic interiors with soothing lighting, premium flooring, and comfortable seating to enhance the customer experience. Multiple Treatment Rooms: Private, soundproof rooms for massage therapy or other wellness treatments, ensuring maximum comfort and privacy. Average Household Income \$115,210.

## **Community Information**

| Address     | 3739 8 Avenue |
|-------------|---------------|
| Area        | Edmonton      |
| Subdivision | Charlesworth  |
| City        | Edmonton      |
| County      | ALBERTA       |
| Province    | AB            |
| Postal Code | T6X 2G6       |