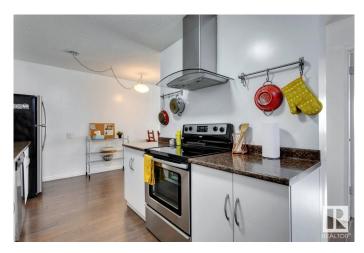

## \$139,000

2 Bedroom, 1.00 Bathroom, 979 sqft Condo / Townhouse on 0.00 Acres

Central Mcdougall, Edmonton, AB

This TOP-floor 948 square foot 2-bedroom, 1-bath condo is perfect for the investor, first time home buyer, or for your university-bound offspring - located on a quiet, safe street with stunning unobstructed south-facing downtown views. Located in a secure building within walking distance to major amenities, transit, shopping, NAIT and Grant Macewanâ€"perfect for homeowners or investors alike. This spacious open-concept condo features laminate flooring throughout and a kitchen with updated stainless steel appliances. Both bedrooms are generously sized, with the primary offering ample storage, including a walk-in closet and an extra linen closet. Includes one parking stall and lots of street parking.

## **Community Information**

| Address           | 403 10740 105 Street                                                                                                 |  |
|-------------------|----------------------------------------------------------------------------------------------------------------------|--|
| Area              | Edmonton                                                                                                             |  |
| Subdivision       | Central Mcdougall                                                                                                    |  |
| City              | Edmonton                                                                                                             |  |
| County            | ALBERTA                                                                                                              |  |
| Province          | AB                                                                                                                   |  |
| Postal Code       | T5H 4M8                                                                                                              |  |
| Amenities         |                                                                                                                      |  |
| Amenities         | No Smoking Home                                                                                                      |  |
| Parking           | Stall                                                                                                                |  |
| Interior          |                                                                                                                      |  |
| Appliances        | Dishwasher-Built-In, Oven-Microwave, Refrigerator, Stove-Electric, Window Coverings                                  |  |
| Heating           | Hot Water, Water                                                                                                     |  |
| # of Stories      | 4                                                                                                                    |  |
| Stories           | 1                                                                                                                    |  |
| Has Basement      | Yes                                                                                                                  |  |
| Basement          | None, No Basement                                                                                                    |  |
| Exterior          |                                                                                                                      |  |
| Exterior          | Wood, Stucco                                                                                                         |  |
| Exterior Features | Back Lane, Flat Site, Golf Nearby, Landscaped, Playground Nearby, Schools, Shopping Nearby, View City, View Downtown |  |
| Roof              | Tar & Gravel                                                                                                         |  |
| Construction      | Wood, Stucco                                                                                                         |  |
|                   |                                                                                                                      |  |