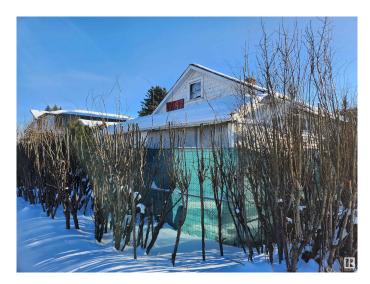

#### \$315,000

0 Bedroom, 0.00 Bathroom, Single Family on 0.00 Acres

Beverly Heights, Edmonton, AB

One block off Ada Blvd, this 50' x 120' corner lot can house your next project, or build your dream home. All utilities to the home have been disconnected. No entry into home. Large double garage 29 x 26. Lot value only.

## **Community Information**

| Address     | 4647 114 Avenue |
|-------------|-----------------|
| Area        | Edmonton        |
| Subdivision | Beverly Heights |
| City        | Edmonton        |
| County      | ALBERTA         |
| Province    | AB              |
| Postal Code | T5W 0T6         |

#### Exterior

Exterior Features Back Lane, Corner Lot, Fenced, Flat Site, Schools, Subdividable Lot