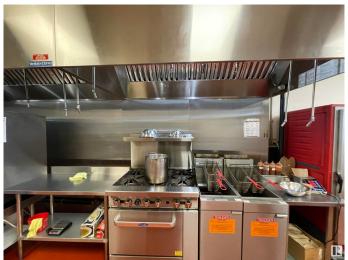

## \$249,000

0 Bedroom, 0.00 Bathroom, Business on 0.00 Acres

Oxford, Edmonton, AB

This 50 Seat Restaurant Located on North Side Of Edmonton In A Shopping Plaza Anchored By Tim Horton's Shoppers Drug Mart, Sace On Food. The Buyer Can Change The Cuisine Subject To Landlord Approval.