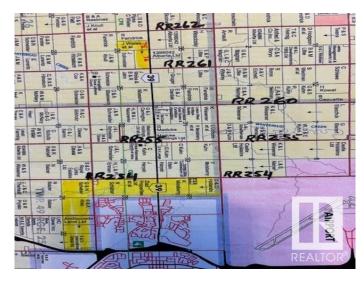

### \$1,842,468

0 Bedroom, 0.00 Bathroom, Rural on 76.00 Acres

None, Rural Leduc County, AB

Amazing parcel of land 76 acres, located on HWY39 and RR 261 in the southwest corner. Excellent HWY 39 location. 37.07 acres, more or less, out of 76 acres are already rezoned to : INDUSTRIAL / Agricultural RESOURCE District and 38.93 acres are still agricultural. Great piece of land for Highway Industrial / Agri Business type of uses. Another piece - 78 acres immediately west of these 76 acres are also available for sale for: \$1,014,000/ \$13,000 an acre. 78 acres are also located on HWY 39 between RR 261 & 262 in Leduc county. These Lands are well located right on HWY, only 3 miles West of city of Leduc & Edmonton International Airport. Easy Access to HWY 60 & QEII (HWY2) via HWY 39.