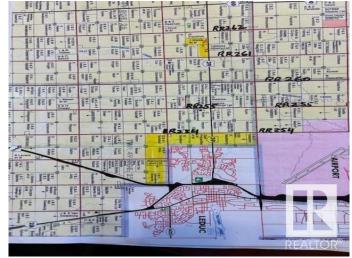

### \$1,842,468

0 Bedroom, 0.00 Bathroom, Rural on 76.00 Acres

None, Rural Leduc County, AB

Amazing parcel of land 76 acres, located on HWY39 and RR 261 in the southwest corner. Excellent HWY 39 location. 37.07 acres, more or less, out of 76 acres are already rezoned to : INDUSTRIAL / Agricultural RESOURCE District and 38.93 acres are still agricultural. Great piece of land for Highway Industrial / Agri Business type of uses. Another piece - 78 acres immediately west of these 76 acres are also available for sale for: \$1,014,000/ \$13,000 an acre. 78 acres are also located on HWY 39 between RR 261 & 262 in Leduc county. These Lands are well located right on HWY, only 3 miles West of city of Leduc & Edmonton International Airport. Easy Access to HWY 60 & QEII (HWY2) via HWY 39.