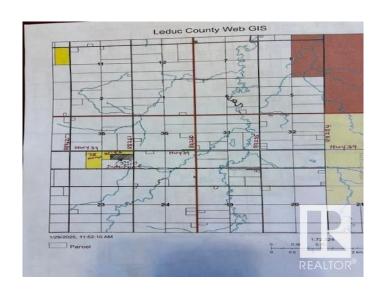

### \$1,842,468

0 Bedroom, 0.00 Bathroom, Rural on 76.00 Acres

None, Rural Leduc County, AB

Amazing parcel of land 76 acres, located on HWY39 and RR 261 in the southwest corner. Excellent HWY 39 location. 37.07 acres, more or less, out of 76 acres are already rezoned to : INDUSTRIAL / Agricultural RESOURCE District and 38.93 acres are still agricultural. Great piece of land for Highway Industrial / Agri Business type of uses. Another piece - 78 acres immediately west of these 76 acres are also available for sale for: \$1,014,000/ \$13,000 an acre. 78 acres are also located on HWY 39 between RR 261 & 262 in Leduc county. These Lands are well located right on HWY, only 3 miles West of city of Leduc & Edmonton International Airport. Easy Access to HWY 60 & QEII (HWY2) via HWY 39.