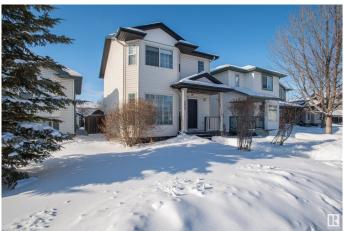

### \$409,000

3 Bedroom, 2.50 Bathroom, 1,100 sqft Single Family on 0.00 Acres

Wild Rose, Edmonton, AB

Welcome to this beautifully maintained 2-story home in the highly sought-after Wild Rose neighborhood, just two blocks from Catholic Junior High School and Wild Rose Park. Recently renovated with modern finishes, this home is move-in ready! The main floor features a spacious living room, half bathroom, a stunning kitchen, and a dining area with multiple west-facing windows that flood the space with natural light. Upstairs, you'll find a large master bedroom with a full bathroom that offers dual access, plus two generously sized bedrooms. The fully finished basement includes a rec room with a renovated floor, a cozy flex room that could easily be converted into a bedroom, and another full bathroom. Don't miss the opportunity to make this gem your own!

Year Built 2001

Type Single Family

Sub-Type Detached Single Family

Style 2 Storey
Status Active

#### **Exterior**

Exterior Wood, Vinyl

Exterior Features Back Lane, Fenced, Flat Site, Golf Nearby, Landscaped, Paved Lane,

Public Swimming Pool, Public Transportation, Schools

Roof Asphalt Shingles

Construction Wood, Vinyl