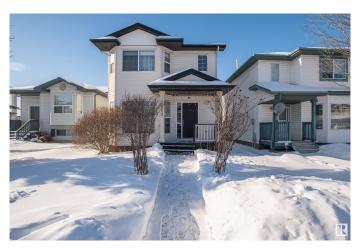

### \$409,000

3 Bedroom, 2.50 Bathroom, 1,100 sqft Single Family on 0.00 Acres

Wild Rose, Edmonton, AB

Welcome to this beautifully maintained 2-story home in the highly sought-after Wild Rose neighborhood, just two blocks from Catholic Junior High School and Wild Rose Park. Recently renovated with modern finishes, this home is move-in ready! The main floor features a spacious living room, half bathroom, a stunning kitchen, and a dining area with multiple west-facing windows that flood the space with natural light. Upstairs, you'll find a large master bedroom with a full bathroom that offers dual access, plus two generously sized bedrooms. The fully finished basement includes a rec room with a renovated floor, a cozy flex room that could easily be converted into a bedroom, and another full bathroom. Don't miss the opportunity to make this gem your own!

Year Built 2001

Type Single Family

Sub-Type Detached Single Family

Style 2 Storey
Status Active

#### **Exterior**

Exterior Wood, Vinyl

Exterior Features Back Lane, Fenced, Flat Site, Golf Nearby, Landscaped, Paved Lane,

Public Swimming Pool, Public Transportation, Schools

Roof Asphalt Shingles

Construction Wood, Vinyl