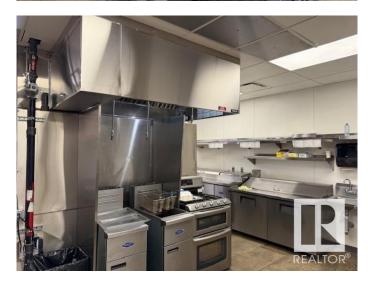

## \$149,000

0 Bedroom, 0.00 Bathroom, Business on 0.00 Acres

Strathcona Industrial Park, Edmonton, AB

Takeout Pizza Located In A Very Desirable Location In A Busy Shopping Plaza on 34 Avenue. Can Be Converted To Indian or Other Ethnic Takeout. Very Attractive Rent Rates and Lease In Place.