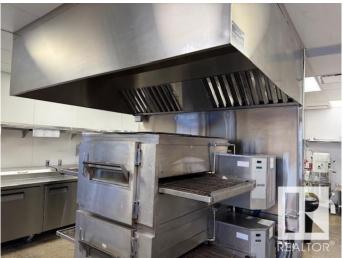

## \$149,000

0 Bedroom, 0.00 Bathroom, Business on 0.00 Acres

Strathcona Industrial Park, Edmonton, AB

Takeout Pizza Located In A Very Desirable Location In A Busy Shopping Plaza on 34 Avenue. Can Be Converted To Indian or Other Ethnic Takeout. Very Attractive Rent Rates and Lease In Place.