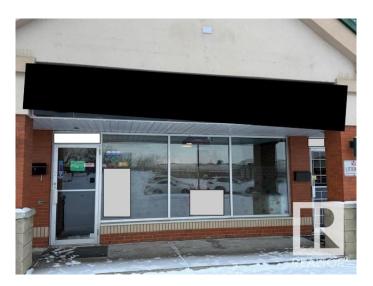

## \$149,000

0 Bedroom, 0.00 Bathroom, Business on 0.00 Acres

Strathcona Industrial Park, Edmonton, AB

Takeout Pizza Located In A Very Desirable Location In A Busy Shopping Plaza on 34 Avenue. Can Be Converted To Indian or Other Ethnic Takeout. Very Attractive Rent Rates and Lease In Place.