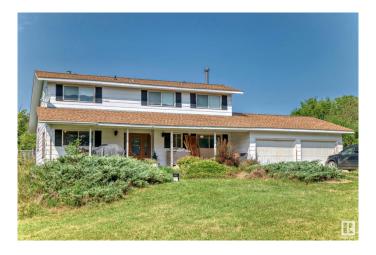

# \$2,355,000

4 Bedroom, 3.00 Bathroom, 2,031 sqft Rural on 373.50 Acres

None, Rural Leduc County, AB

373.5 Acres on 3 titles (in documents titles, tax searchs, affadavit of value) Buyer to confirm if orangic farmed. Older home in good condition needing upgrading, several out buildings, 2 quarters of land, & a titled island in the north Saskatchewan river. Great opportunity for a smart buyer!!

Year Built 1976

Type Rural

Sub-Type Detached Single Family

Style 5 Level Split

Status Active