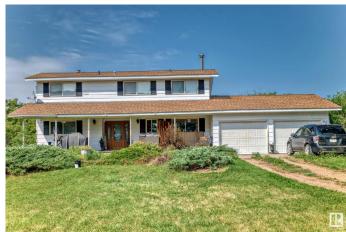

# \$2,355,000

4 Bedroom, 3.00 Bathroom, 2,031 sqft Rural on 373.50 Acres

None, Rural Leduc County, AB

373.5 Acres on 3 titles (in documents titles, tax searchs, affadavit of value) Buyer to confirm if orangic farmed. Older home in good condition needing upgrading, several out buildings, 2 quarters of land, & a titled island in the north Saskatchewan river. Great opportunity for a smart buyer!!

Year Built 1976

Type Rural

Sub-Type Detached Single Family

Style 5 Level Split

Status Active