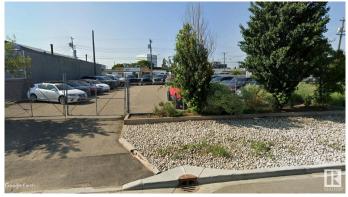

#### \$434,000

0 Bedroom, 0.00 Bathroom, Land Commercial on 0.00 Acres

Calgary Trail North, Edmonton, AB

This 0.20-acre fully paved asphalt storage lot offers unbeatable convenience between Gateway Boulevard & Calgary Trail, with quick access to Whitemud Driveâ€"a prime hub for logistics, contractors, and fleet operators. Perimeter fenced & secure gated access. Month-to-month tenant currently in-place. Current monthly income \$3,700 (gross).