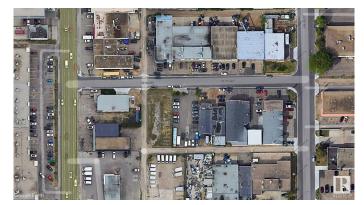

#### \$434,000

0 Bedroom, 0.00 Bathroom, Land Commercial on 0.00 Acres

Calgary Trail North, Edmonton, AB

This 0.20-acre fully paved asphalt storage lot offers unbeatable convenience between Gateway Boulevard & Calgary Trail, with quick access to Whitemud Driveâ€"a prime hub for logistics, contractors, and fleet operators. Perimeter fenced & secure gated access. Month-to-month tenant currently in-place. Current monthly income \$3,700 (gross).

## **Community Information**

| Address     | 10389 60 Avenue     |
|-------------|---------------------|
| Area        | Edmonton            |
| Subdivision | Calgary Trail North |
| City        | Edmonton            |
| County      | ALBERTA             |
| Province    | AB                  |
| Postal Code | T6H 1H1             |