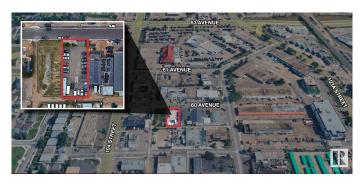

#### \$434,000

0 Bedroom, 0.00 Bathroom, Land Commercial on 0.00 Acres

Calgary Trail North, Edmonton, AB

This 0.20-acre fully paved asphalt storage lot offers unbeatable convenience between Gateway Boulevard & Calgary Trail, with quick access to Whitemud Driveâ€"a prime hub for logistics, contractors, and fleet operators. Perimeter fenced & secure gated access. Month-to-month tenant currently in-place. Current monthly income \$3,700 (gross).

## **Community Information**

| Address     | 10389 60 Avenue     |
|-------------|---------------------|
| Area        | Edmonton            |
| Subdivision | Calgary Trail North |
| City        | Edmonton            |
| County      | ALBERTA             |
| Province    | AB                  |
| Postal Code | T6H 1H1             |