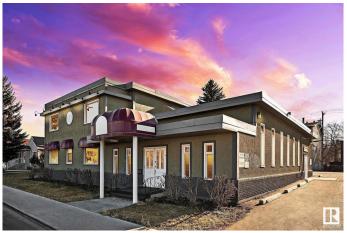

#### \$2,495,000

0 Bedroom, 0.00 Bathroom, Land Commercial on 0.00 Acres

Queen Alexandra, Edmonton, AB

PRIME MULTI-FAMILY DEVELOPMENT OPPORTUNITY ON 0.40 ACRE SITE. **EXCELLENT WHYTE AVENUE AREA** PROPERTY! GREAT LOCATION FOR SIX STORIES OF RESIDENTIAL OR MIXED USE **DEVELOPMENT.** Fantastic Redevelopment Opportunity in the Whye Avenue Area. This site is 4 lots measuring 33' x 132' totaling 132' wide x 132' deep for a total of 17,424 sq.ft. Directly south of South Park's approved development including four Towers up to 16 stories. Excellent church tenant in place with triple-net lease on building providing holding income until February 2027. Garage has rental income as well. Site has Residential mixed use zoning and falls within the Strathcona Area Redevelopment Plan which supports 21 Meter height rezone good for 6 stories. Zoning Mixed Use (MU h16 f3.5 cf) Very high density with FAR 3.5.

## **Community Information**

Address 10541 81 Avenue

Area Edmonton

Subdivision Queen Alexandra

City Edmonton
County ALBERTA

Province AB

Postal Code T6E 1X7