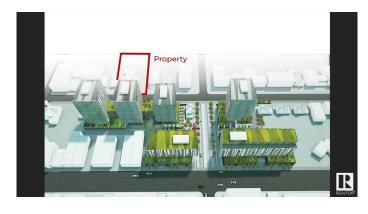

#### \$2,495,000

0 Bedroom, 0.00 Bathroom, Land Commercial on 0.00 Acres

Queen Alexandra, Edmonton, AB

PRIME MULTI-FAMILY DEVELOPMENT OPPORTUNITY ON 0.40 ACRE SITE. **EXCELLENT WHYTE AVENUE AREA** PROPERTY! GREAT LOCATION FOR SIX STORIES OF RESIDENTIAL OR MIXED USE **DEVELOPMENT.** Fantastic Redevelopment Opportunity in the Whye Avenue Area. This site is 4 lots measuring 33' x 132' totaling 132' wide x 132' deep for a total of 17,424 sq.ft. Directly south of South Park's approved development including four Towers up to 16 stories. Excellent church tenant in place with triple-net lease on building providing holding income until February 2027. Garage has rental income as well. Site has Residential mixed use zoning and falls within the Strathcona Area Redevelopment Plan which supports 21 Meter height rezone good for 6 stories. Zoning Mixed Use (MU h16 f3.5 cf) Very high density with FAR 3.5.