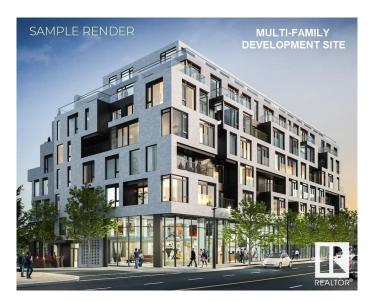

#### \$2,495,000

0 Bedroom, 0.00 Bathroom, Land Commercial on 0.00 Acres

Queen Alexandra, Edmonton, AB

PRIME MULTI-FAMILY DEVELOPMENT OPPORTUNITY ON 0.40 ACRE SITE. **EXCELLENT WHYTE AVENUE AREA** PROPERTY! GREAT LOCATION FOR SIX STORIES OF RESIDENTIAL OR MIXED USE **DEVELOPMENT.** Fantastic Redevelopment Opportunity in the Whye Avenue Area. This site is 4 lots measuring 33' x 132' totaling 132' wide x 132' deep for a total of 17,424 sq.ft. Directly south of South Park's approved development including four Towers up to 16 stories. Excellent church tenant in place with triple-net lease on building providing holding income until February 2027. Garage has rental income as well. Site has Residential mixed use zoning and falls within the Strathcona Area Redevelopment Plan which supports 21 Meter height rezone good for 6 stories. Zoning Mixed Use (MU h16 f3.5 cf) Very high density with FAR 3.5.