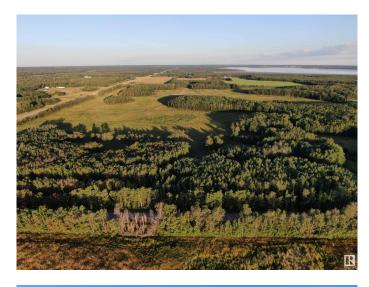

#### \$529,702

0 Bedroom, 0.00 Bathroom, Rural on 77.75 Acres

None, Rural Strathcona County, AB

77.75 ACRES OF RAW LAND.....PERFECT AG PROPERTY.....BORDERS HIGHWAY 14.....JUST 15 MINUTES TO THE CITY....DREAM BUILDING SITE......FLAT/ USABLE PROPERTY....~!WELCOME HOME!~ JUST OFF HIGHWAY 14 AND RANGE ROAD 212, ON THE NORTH SIDE, property has been used as grazing quarter, mix of meadows and trees, easy access off the highway. so many options, should you want to run your own business, raise cattle of horses,...or build your dream home on the postcard setting!!!

#### Exterior

Exterior Features Airport Nearby, Flat Site, Treed Lot