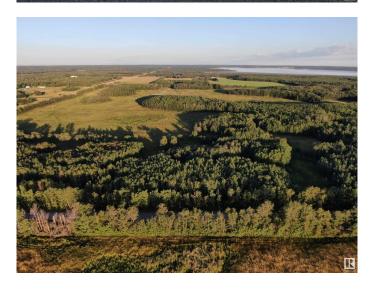

#### \$529,702

0 Bedroom, 0.00 Bathroom, Rural on 77.75 Acres

None, Rural Strathcona County, AB

77.75 ACRES OF RAW LAND.....PERFECT AG PROPERTY.....BORDERS HIGHWAY 14.....JUST 15 MINUTES TO THE CITY....DREAM BUILDING SITE......FLAT/ USABLE PROPERTY....~!WELCOME HOME!~ JUST OFF HIGHWAY 14 AND RANGE ROAD 212, ON THE NORTH SIDE, property has been used as grazing quarter, mix of meadows and trees, easy access off the highway. so many options, should you want to run your own business, raise cattle of horses,...or build your dream home on the postcard setting!!!

#### Exterior

Exterior Features Airport Nearby, Flat Site, Treed Lot