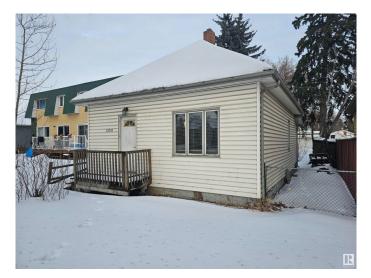

## \$179,900

2 Bedroom, 1.00 Bathroom, 706 sqft Single Family on 0.00 Acres

Calder, Edmonton, AB

"PERFECT FOR BUILDERS, Potential to build a 6 units!" Situated on a 4562 square foot RF2 lot (32' X 143') this property would be the perfect Infill and also great for First Time Home Buyers looking for "Handyman Special!'. Located close to all amenities desired and just minutes from Downtown Edmonton. Home Does Need Work. CALDER IS A VERY ATTRACTIVE NEIGHBOURHOOD AND THIS PROPERTY HAS TONS OF POTENTIAL! This property is sold "as is where is at time of possession―. No warranties or representations.

Built in 1912

## **Essential Information**

| MLS® #         | E4423711               |
|----------------|------------------------|
| Price          | \$179,900              |
| Bedrooms       | 2                      |
| Bathrooms      | 1.00                   |
| Full Baths     | 1                      |
| Square Footage | 706                    |
| Acres          | 0.00                   |
| Year Built     | 1912                   |
| Туре           | Single Family          |
| Sub-Type       | Detached Single Family |
| Style          | Bungalow               |
| Status         | Active                 |
|                |                        |

#### Exterior

| Exterior          | Wood                                  |
|-------------------|---------------------------------------|
| Exterior Features | Back Lane, Playground Nearby, Schools |
| Roof              | Asphalt Shingles                      |
| Construction      | Wood                                  |
| Foundation        | Concrete Perimeter                    |