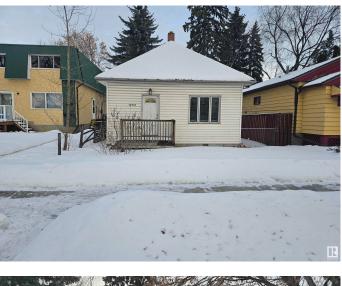

## \$179,900

2 Bedroom, 1.00 Bathroom, 706 sqft Single Family on 0.00 Acres

Calder, Edmonton, AB

"PERFECT FOR BUILDERS, Potential to build a 6 units!" Situated on a 4562 square foot RF2 lot (32' X 143') this property would be the perfect Infill and also great for First Time Home Buyers looking for "Handyman Special!'. Located close to all amenities desired and just minutes from Downtown Edmonton. Home Does Need Work. CALDER IS A VERY ATTRACTIVE NEIGHBOURHOOD AND THIS PROPERTY HAS TONS OF POTENTIAL! This property is sold "as is where is at time of possession―. No warranties or representations.

Built in 1912

## **Essential Information**

| MLS® #         | E4423711               |
|----------------|------------------------|
| Price          | \$179,900              |
| Bedrooms       | 2                      |
| Bathrooms      | 1.00                   |
| Full Baths     | 1                      |
| Square Footage | 706                    |
| Acres          | 0.00                   |
| Year Built     | 1912                   |
| Туре           | Single Family          |
| Sub-Type       | Detached Single Family |
| Style          | Bungalow               |
| Status         | Active                 |
|                |                        |

#### Exterior

| Exterior          | Wood                                  |
|-------------------|---------------------------------------|
| Exterior Features | Back Lane, Playground Nearby, Schools |
| Roof              | Asphalt Shingles                      |
| Construction      | Wood                                  |
| Foundation        | Concrete Perimeter                    |