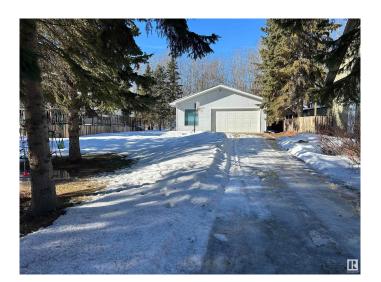

### \$228,888

1 Bedroom, 0.00 Bathroom, 1,195 sqft Rural on 0.18 Acres

Mission Beach, Rural Leduc County, AB

WELCOME TO THE PERFECT PROPERTY IF YOUR LOOKING TO GET INTO THE LAKE LIFE. This 30 by 40 foot shop/garage with GAS AND 125 AMP power can be used in so many different ways! A Storage if you own in the area already, perfect building site, or renovate it into a perfect 1200 sq foot cabin.... endless ideas!Mission Beach is the perfect location for FUN, RELAXATION & making NEW FAMILY MEMORIES & TRADITIONS! Ilmagine the possibilities for boating, water skiing, canoeing, nature walks, playground entertainment - endless possiblities for YEAR ROUND ENJOYMENT. Truly a place to call your own, close to Edmonton city limits, as well as numerous additional great smaller communities! RARE FIND LOCATION that offers a little bit of everything. Just imagine the possibilities....

#### **Essential Information**

MLS® # E4423787

Price \$228,888

Bedrooms 1

Bathrooms 0.00

Square Footage 1,195

Acres 0.18

Year Built 1993