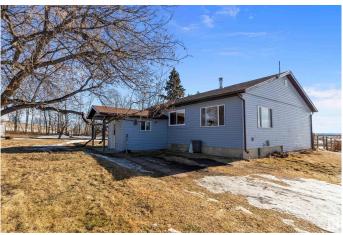

# \$474,000

4 Bedroom, 1.00 Bathroom, 1,456 sqft Rural on 12.28 Acres

None, Rural Leduc County, AB

Welcome to this charming 2 bed 1 bath country retreat offering breathtaking views from every window - including the basement! Designed with the convenience of a bungalow and an open concept living space, this home seamlessly blends comfort and style. Relax by the gorgeous wood-burning stone fireplace, perfect for cozy evenings with family and friends, or gather around the kitchen, where the heart of the home meets the living area. The bathroom has beautifully updated. Outside, the property is fully fenced, making it a perfect haven for your beloved pets to roam freely. Explore fields of lush berries, or indulge your green thumb in the greenhouse, ideal for growing your own garden. Located just a short drive from Spruce Grove and Leduc, this peaceful retreat offers both tranquility and easy access to all the amenities you need. Don't miss out on this beautiful slice of country living!

# **Exterior**

Exterior Wood

Exterior Features Cross Fenced, Fenced, Fruit Trees/Shrubs, Hillside, Rolling Land, Treed

Lot, Vegetable Garden

Construction Wood Foundation Block