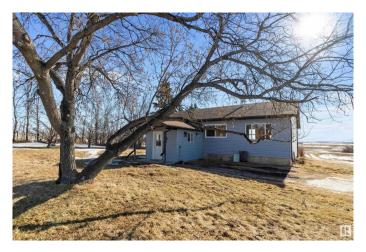

# \$474,000

4 Bedroom, 1.00 Bathroom, 1,456 sqft Rural on 12.28 Acres

None, Rural Leduc County, AB

Welcome to this charming 2 bed 1 bath country retreat offering breathtaking views from every window - including the basement! Designed with the convenience of a bungalow and an open concept living space, this home seamlessly blends comfort and style. Relax by the gorgeous wood-burning stone fireplace, perfect for cozy evenings with family and friends, or gather around the kitchen, where the heart of the home meets the living area. The bathroom has beautifully updated. Outside, the property is fully fenced, making it a perfect haven for your beloved pets to roam freely. Explore fields of lush berries, or indulge your green thumb in the greenhouse, ideal for growing your own garden. Located just a short drive from Spruce Grove and Leduc, this peaceful retreat offers both tranquility and easy access to all the amenities you need. Don't miss out on this beautiful slice of country living!

# **Exterior**

Exterior Wood

Exterior Features Cross Fenced, Fenced, Fruit Trees/Shrubs, Hillside, Rolling Land, Treed

Lot, Vegetable Garden

Construction Wood Foundation Block