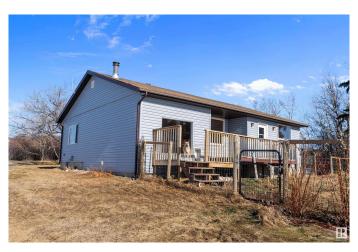

# \$474,000

4 Bedroom, 1.00 Bathroom, 1,456 sqft Rural on 12.28 Acres

None, Rural Leduc County, AB

Welcome to this charming 2 bed 1 bath country retreat offering breathtaking views from every window - including the basement! Designed with the convenience of a bungalow and an open concept living space, this home seamlessly blends comfort and style. Relax by the gorgeous wood-burning stone fireplace, perfect for cozy evenings with family and friends, or gather around the kitchen, where the heart of the home meets the living area. The bathroom has beautifully updated. Outside, the property is fully fenced, making it a perfect haven for your beloved pets to roam freely. Explore fields of lush berries, or indulge your green thumb in the greenhouse, ideal for growing your own garden. Located just a short drive from Spruce Grove and Leduc, this peaceful retreat offers both tranquility and easy access to all the amenities you need. Don't miss out on this beautiful slice of country living!

# **Exterior**

Exterior Wood

Exterior Features Cross Fenced, Fenced, Fruit Trees/Shrubs, Hillside, Rolling Land, Treed

Lot, Vegetable Garden

Construction Wood Foundation Block