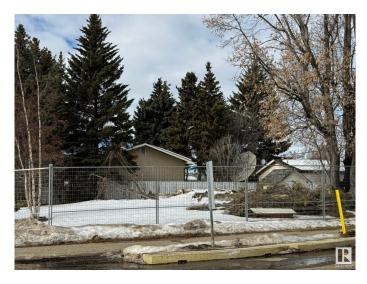

#### \$255,000

0 Bedroom, 0.00 Bathroom, Single Family on 0.00 Acres

York, Edmonton, AB

VACANT LOT - "SOLD AS IS WHERE IS" -DOUBLE DETACHED GARAGE STILL ON PROPERTY - NO KNOWLEDGE OF CONDITION OR ACCESs - Lot is 584M2 or 6286 Square Feet.

# Exterior

Exterior FeaturesBack Lane, Corner LotLot DescriptionCorner Lot Rear 56.8x120