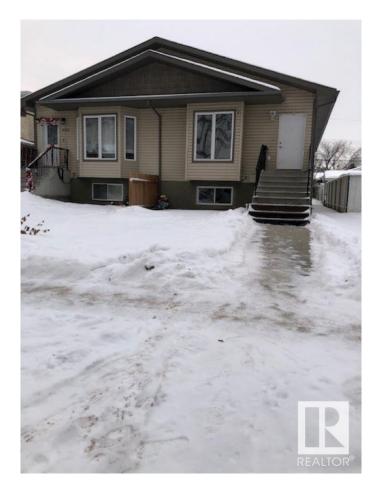

#### \$315,000

3 Bedroom, 1.50 Bathroom, 984 sqft Condo / Townhouse on 0.00 Acres

Westwood (Edmonton), Edmonton, AB

Half duplex register as a condominium, no condo fee, no condo documents. \$315,000 buys you this fantastic 15 years old cozy half duplex, close to NAIT, MacEwan University, Royal Alexandra Hospital and Downtown. This house is equipped with 3 bedrooms, 2 bathrooms, main floor laundry room as well as a single detached garage. The main floor has cathedral ceiling, separate entrance to partly finished 9ft ceiling basement with lots of light. The property has new paint and very clean.

### **Essential Information**

| MLS® #         | E4424008          |
|----------------|-------------------|
| Price          | \$315,000         |
| Bedrooms       | 3                 |
| Bathrooms      | 1.50              |
| Full Baths     | 1                 |
| Half Baths     | 1                 |
| Square Footage | 984               |
| Acres          | 0.00              |
| Year Built     | 2009              |
| Туре           | Condo / Townhouse |
| Sub-Type       | Half Duplex       |
| Style          | Bi-Level          |
| Status         | Active            |

## Exterior

| Exterior          | Wood, Vinyl                |
|-------------------|----------------------------|
| Exterior Features | Back Lane, Fenced, Landsca |
| Roof              | Asphalt Shingles           |
| Construction      | Wood, Vinyl                |
| Foundation        | Concrete Perimeter         |