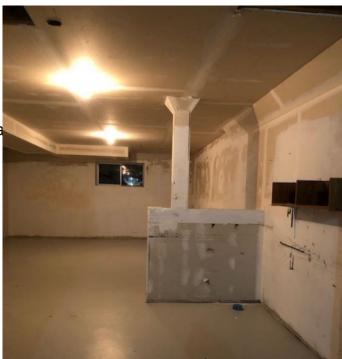

#### \$315,000

3 Bedroom, 1.50 Bathroom, 984 sqft Condo / Townhouse on 0.00 Acres

Westwood (Edmonton), Edmonton, AB

Half duplex register as a condominium, no condo fee, no condo documents. \$315,000 buys you this fantastic 15 years old cozy half duplex, close to NAIT, MacEwan University, Royal Alexandra Hospital and Downtown. This house is equipped with 3 bedrooms, 2 bathrooms, main floor laundry room as well as a single detached garage. The main floor has cathedral ceiling, separate entrance to partly finished 9ft ceiling basement with lots of light. The property has new paint and very clean.

### Interior

| Interior Features | ensuite bathroom              |
|-------------------|-------------------------------|
| Appliances        | Dryer, Refrigerator, Stove-El |
| Heating           | Forced Air-1, Natural Gas     |
| Stories           | 1                             |
| Has Basement      | Yes                           |
| Basement          | Full, Partially Finished      |