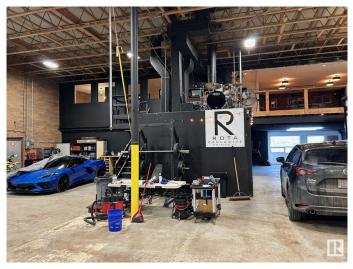

### \$0

0 Bedroom, 0.00 Bathroom, Industrial on 0.00 Acres

Bonaventure Industrial, Edmonton, AB

6,830 sq.ft.± industrial bay with grade loading, featuring five offices, a showroom, a kitchenette, and warehouse space. The property has overhead gas-fired units in the warehouse and rooftop HVAC for the office. Conveniently located near St. Albert Trail, Yellowhead Highway, and Anthony Henday.