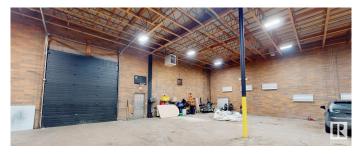

### \$0

0 Bedroom, 0.00 Bathroom, Industrial on 0.00 Acres

Bonaventure Industrial, Edmonton, AB

6,830 sq.ft.± industrial bay with grade loading, featuring five offices, a showroom, a kitchenette, and warehouse space. The property has overhead gas-fired units in the warehouse and rooftop HVAC for the office. Conveniently located near St. Albert Trail, Yellowhead Highway, and Anthony Henday.