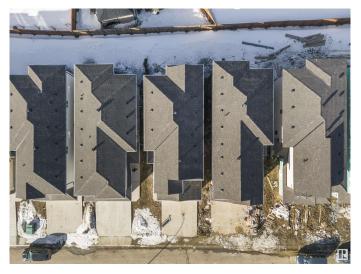

## \$599,000

4 Bedroom, 3.00 Bathroom, 2,218 sqft Single Family on 0.09 Acres

Robinson, Leduc, Alberta

This Brand New Home from leelan homes comes with BEDROOM AT MAIN FLOOR and 3 pc bathroom. Minutes away from the international airport, also minutes away from NEW airport shopping mall. 15 mins to south common and 25 minutes to downtown YEG. This spectacular 2 storey home almost 2250 sq ft open to above living room. Beautiful chefs kitchen and spice kitchen large island, with great storage mudroom, Insert fireplace in great rm w/feature wall., 2 great size beds 4 pc common bath, bonus room, and owners oasis with his/her sinks, MDF shelving throughout. Basement not finished, Perfect for investors, first time homebuyers and families . Dont miss it . (id:36535)