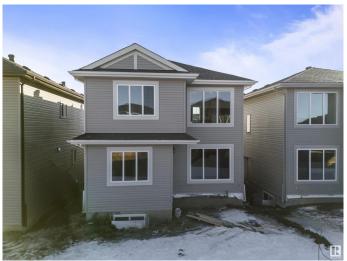

## \$599,000

4 Bedroom, 3.00 Bathroom, 2,218 sqft Single Family on 0.09 Acres

Robinson, Leduc, Alberta

This Brand New Home from leelan homes comes with BEDROOM AT MAIN FLOOR and 3 pc bathroom. Minutes away from the international airport, also minutes away from NEW airport shopping mall. 15 mins to south common and 25 minutes to downtown YEG. This spectacular 2 storey home almost 2250 sq ft open to above living room. Beautiful chefs kitchen and spice kitchen large island, with great storage mudroom, Insert fireplace in great rm w/feature wall., 2 great size beds 4 pc common bath, bonus room, and owners oasis with his/her sinks, MDF shelving throughout. Basement not finished, Perfect for investors, first time homebuyers and families . Dont miss it . (id:36535)