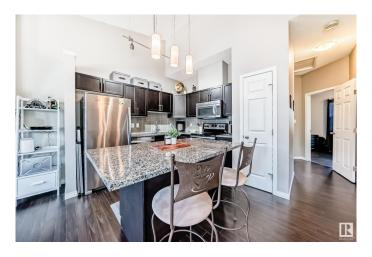

# \$264,900

2 Bedroom, 1.00 Bathroom, 825 sqft Condo / Townhouse on 0.00 Acres

The Orchards At Ellerslie, Edmonton, AB

Well maintained 2 bedroom bungalow style townhouse in the Orchards with access to the neighborhood amenities such as a club house. spray park, tennis courts, trails, hockey rink, toboggan hill, playground, picnic areas and more! This home features an open concept floor plan that includes laminate flooring, a beautiful kitchen with stainless steel appliances, granite countertops, tile backsplash, pantry and an island with breakfast bar! The spacious living room is great for entertaining with a cozy gas fireplace and has access out to the balcony! There is also a dining space, 2 bedrooms (primary bedroom has a walk in closet) and the 4 piece bathroom with the laundry room! The basement has storage and access to the single attached garage.