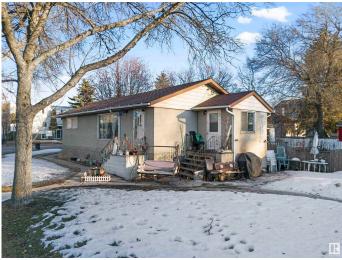

# \$299,000 - 12350 82 Street, Edmonton

MLS® #E4424954

### \$299,000

3 Bedroom, 1.00 Bathroom, 1,071 sqft Single Family on 0.00 Acres

Eastwood, Edmonton, AB

This 32'x150' corner lot in Eastwood is the perfect opportunity for investors, developers, or anyone looking for an affordable primary residence. Zoned RMh16 - Medium Scale Residential, this property offers endless opportunity - redevelop a tri-plex w/legal suites, build multi-family 4-8 stories high, or hold and rent (currently rented and tenants wish to stay). Located directly across the street from a school, and a short drive to NAIT, downtown Edmonton, and many more amenities.

## **Community Information**

| Address           | 12350 82 Street                                                                    |
|-------------------|------------------------------------------------------------------------------------|
| Area              | Edmonton                                                                           |
| Subdivision       | Eastwood                                                                           |
| City              | Edmonton                                                                           |
| County            | ALBERTA                                                                            |
| Province          | AB                                                                                 |
| Postal Code       | T5B 2X2                                                                            |
| Amenities         |                                                                                    |
| Amenities         | See Remarks                                                                        |
| Parking           | Double Garage Detached                                                             |
| Interior          |                                                                                    |
| Appliances        | Dryer, Hood Fan, Refrigerator, Stove-Electric, Washer                              |
| Heating           | Forced Air-1, Natural Gas                                                          |
| Stories           | 1                                                                                  |
| Has Basement      | Yes                                                                                |
| Basement          | Full, Partially Finished                                                           |
| Exterior          |                                                                                    |
| Exterior          | Wood, Stucco                                                                       |
| Exterior Features | Corner Lot, Flat Site, Landscaped, Public Transportation, Schools, Shopping Nearby |