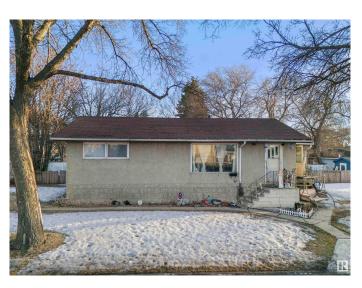

# \$299,000 - 12350 82 Street, Edmonton

MLS® #E4424954

### \$299,000

3 Bedroom, 1.00 Bathroom, 1,071 sqft Single Family on 0.00 Acres

Eastwood, Edmonton, AB

This 32'x150' corner lot in Eastwood is the perfect opportunity for investors, developers, or anyone looking for an affordable primary residence. Zoned RMh16 - Medium Scale Residential, this property offers endless opportunity - redevelop a tri-plex w/legal suites, build multi-family 4-8 stories high, or hold and rent (currently rented and tenants wish to stay). Located directly across the street from a school, and a short drive to NAIT, downtown Edmonton, and many more amenities.

## **Community Information**

| Address           | 12350 82 Street                                                                    |
|-------------------|------------------------------------------------------------------------------------|
| Area              | Edmonton                                                                           |
| Subdivision       | Eastwood                                                                           |
| City              | Edmonton                                                                           |
| County            | ALBERTA                                                                            |
| Province          | AB                                                                                 |
| Postal Code       | T5B 2X2                                                                            |
| Amenities         |                                                                                    |
| Amenities         | See Remarks                                                                        |
| Parking           | Double Garage Detached                                                             |
| Interior          |                                                                                    |
| Appliances        | Dryer, Hood Fan, Refrigerator, Stove-Electric, Washer                              |
| Heating           | Forced Air-1, Natural Gas                                                          |
| Stories           | 1                                                                                  |
| Has Basement      | Yes                                                                                |
| Basement          | Full, Partially Finished                                                           |
| Exterior          |                                                                                    |
| Exterior          | Wood, Stucco                                                                       |
| Exterior Features | Corner Lot, Flat Site, Landscaped, Public Transportation, Schools, Shopping Nearby |